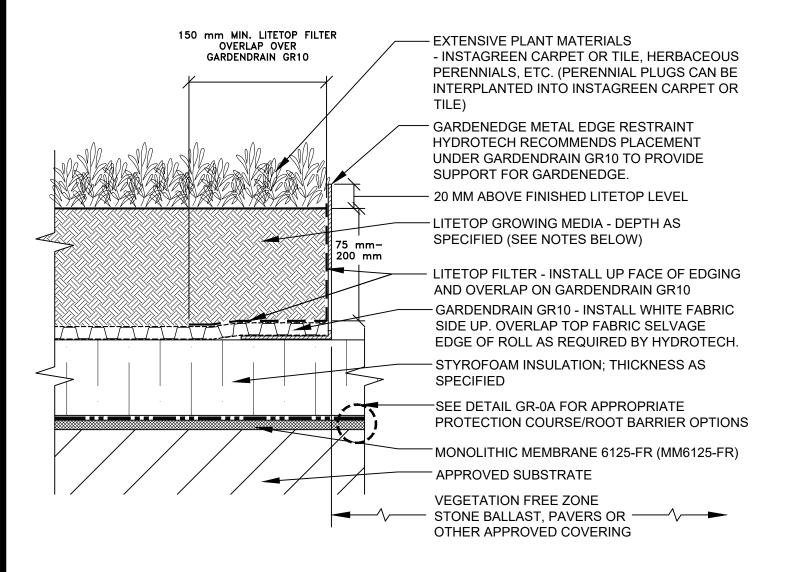

## NOTES:

- 1. GARDENDRAIN GR10 IS A ROLLED PRODUCT WITH INTEGRAL FLEECE FABRICS BONDED TO THE TOP AND BOTTOM SURFACES. OVERLAP SELVAGE EDGE OF FLEECE OVER ADJACENT GARDENDRAIN SURFACES TO FORM CONTINUOUS FLEECE SURFACE.
- WHEN USING GARDENDRAIN GR10, LITETOP FILTER IS REQUIRED AT HORIZONTAL TO VERTICAL TRANSITIONS SUCH AS EDGINGS, CONCRETE CURBS, ROOF PENETRATIONS, OR OTHER SIMILAR TRANSITIONS. CONTACT HYDROTECH FOR FURTHER INFORMATION.
- 3. REFER TO APPLICABLE MM6125-FR ROOFING OR WATERPROOFING GUIDELINE DETAILS FOR PROPER MEMBRANE/FLASHING DETAILS AND ALTERNATIVES.

N.T.S.

**BUILDING TRUST CONSTRUIRE LA CONFIANCE** 

TYPICAL GARDEN ROOF EXTENSIVE ASSEMBLY WITH GARDENDRAIN GR10

800-933-7452 can.sika.com

SCALE:

DATE: 05/23 DETAIL NO.: **HYDROTECH CAN GR-1A**