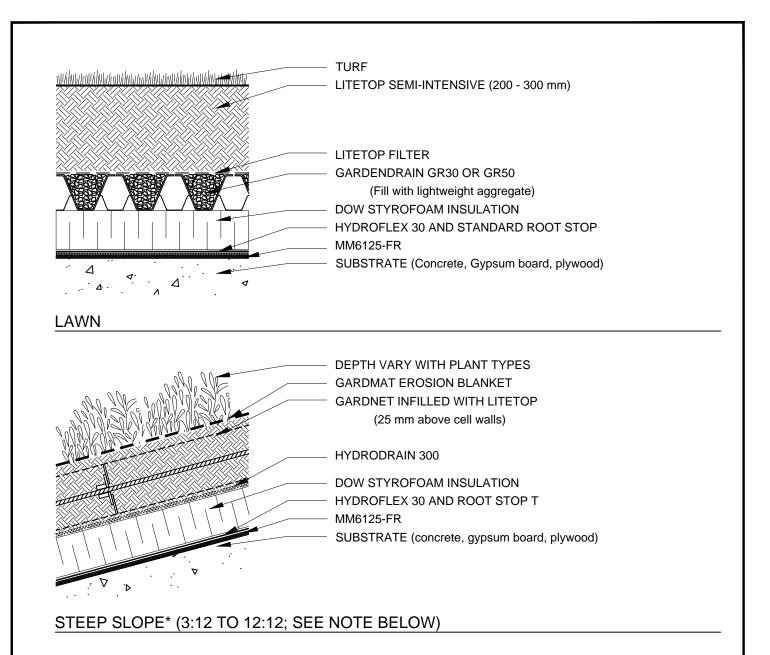

## NOTES:

- ADDITIONAL COMBINATIONS OF GARDEN ROOF ASSEMBLY COMPONENTS ARE POSSIBLE TO FIT SPECIFIC PROJECT REQUIREMENTS. CONTACT HYDROTECH FOR VARIATIONS ON ABOVE ASSEMBLIES.
- INSTAGREEN SEDUM CARPET AND INSTAGREEN SEDUM TILE MAY BE USED IN SLOPED APPLICATIONS IN LIEU OF
  THE VEGETATION AND GARDMAT EROSION BLANKET.
- IF INSULATION IS NOT INSTALLED IN THE STEEP SLOPE APPLICATION, HYDRODRAIN 300 MUST BE REPLACED WITH HYDRODRAIN 302 PLACED DIRECTLY ON THE ROOTSTOP T.

\*DEPENDING ON SPECIFIC CONDITIONS, GARDNET MAY BE MORE APPROPRIATE AT MODERATE SLOPE AS WELL. CONSULT HYDROTECH.

| GARDEN ROOF ASSEMBLY |  |
|----------------------|--|
| LAWN AND STEEP SLOPE |  |
|                      |  |
|                      |  |